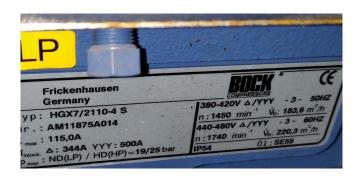

### **Specifications**

| Marca               | Bock                      |
|---------------------|---------------------------|
| Tipo                | HGX7/2110-4 S (x2)        |
| •                   | deep freeze package       |
| Refrigerante        | Freon                     |
| kW at -5ºC/+40ºC    | 226,0                     |
| kW at -10°C/+40°C   | 187,2                     |
| kW at -20ºC/+40ºC   | 123,6                     |
| kW at -30°C/+40°C   | 75,4                      |
| kW at -40°C/+40°C   | 39,2                      |
| kW at -45°C/+40°C   | 24,4                      |
| Sober Bancada       | ✓                         |
| Presostatos         | ✓                         |
| Separador de aceite | <b>✓</b>                  |
| Comentarios         | Our capacity table is     |
|                     | based on Manufacturer     |
|                     | spec. We would like to    |
|                     | know which refrigerant is |
|                     | in your system            |
| Package / Rack      | ✓                         |
| Stock               | 1                         |
|                     |                           |