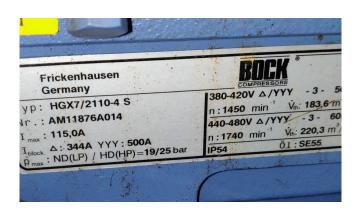

### **Specifications**

| Marca               | Bock                      |
|---------------------|---------------------------|
| Tipo                | HGX7/2110-4 S (x2)        |
| •                   | deep freeze package       |
| Refrigerante        | Freon                     |
| kW at -5ºC/+40ºC    | 226,0                     |
| kW at -10°C/+40°C   | 187,2                     |
| kW at -20ºC/+40ºC   | 123,6                     |
| kW at -30°C/+40°C   | 75,4                      |
| kW at -40°C/+40°C   | 39,2                      |
| kW at -45°C/+40°C   | 24,4                      |
| Sober Bancada       | ✓                         |
| Presostatos         | ✓                         |
| Separador de aceite | <b>✓</b>                  |
| Comentarios         | Our capacity table is     |
|                     | based on Manufacturer     |
|                     | spec. We would like to    |
|                     | know which refrigerant is |
|                     | in your system            |
| Package / Rack      | ✓                         |
| Stock               | 1                         |
|                     |                           |

### Used Bock HGX7/2110-4 S (x2) deep freeze package

Used deep freeze package with 2 Bock HGX7/2110-4 S reciprocating compressors build on steel frame consisting the following elements: Oil seperator, safety pressure switches, pressure gauges etc. see pictures \*Why choose for HOSBV? Were not only the largest used refrigeration specialist in Europe, but also, we deliver all equipment including an extensive test, warranty and industrial cleaning. Optional we can arrange the logistics.