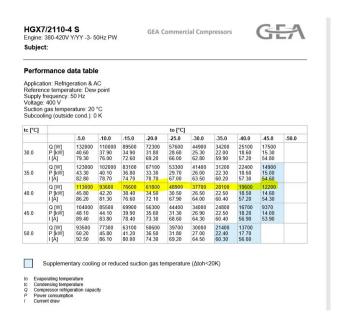

### **Specifications**

| Marca               | Bock                      |
|---------------------|---------------------------|
| Tipo                | HGX7/2110-4 S (x2)        |
| •                   | deep freeze package       |
| Refrigerante        | Freon                     |
| kW at -5ºC/+40ºC    | 226,0                     |
| kW at -10°C/+40°C   | 187,2                     |
| kW at -20ºC/+40ºC   | 123,6                     |
| kW at -30°C/+40°C   | 75,4                      |
| kW at -40°C/+40°C   | 39,2                      |
| kW at -45°C/+40°C   | 24,4                      |
| Sober Bancada       | ✓                         |
| Presostatos         | ✓                         |
| Separador de aceite | <b>✓</b>                  |
| Comentarios         | Our capacity table is     |
|                     | based on Manufacturer     |
|                     | spec. We would like to    |
|                     | know which refrigerant is |
|                     | in your system            |
| Package / Rack      | ✓                         |
| Stock               | 1                         |
|                     |                           |