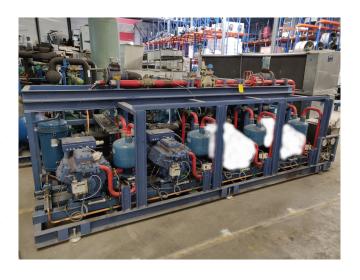

# Bock HGX7/2110-4 S (x2) deep freeze package

### Used Bock HGX7/2110-4 S (x2) deep freeze package

Used deep freeze package with 2 Bock HGX7/2110-4 S reciprocating compressors build on steel frame consisting the following elements: Oil seperator, safety pressure switches, pressure gauges etc. see pictures \*Why choose for HOSBV? Were not only the largest used refrigeration specialist in Europe, but also, we deliver all equipment including an extensive test, warranty and industrial cleaning. Optional we can arrange the logistics.