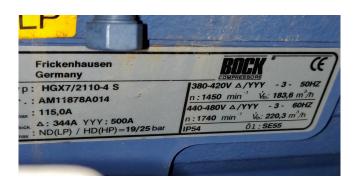

### **Specifications**

| Marca               | Bock                      |
|---------------------|---------------------------|
| Tipo                | HGX7/2110-4 S (x2)        |
| •                   | deep freeze package       |
| Refrigerante        | Freon                     |
| kW at -5ºC/+40ºC    | 226,0                     |
| kW at -10°C/+40°C   | 187,2                     |
| kW at -20ºC/+40ºC   | 123,6                     |
| kW at -30°C/+40°C   | 75,4                      |
| kW at -40°C/+40°C   | 39,2                      |
| kW at -45°C/+40°C   | 24,4                      |
| Sober Bancada       | ✓                         |
| Presostatos         | ✓                         |
| Separador de aceite | <b>✓</b>                  |
| Comentarios         | Our capacity table is     |
|                     | based on Manufacturer     |
|                     | spec. We would like to    |
|                     | know which refrigerant is |
|                     | in your system            |
| Package / Rack      | ✓                         |
| Stock               | 1                         |
|                     |                           |

### Used Bock HGX7/2110-4 S (x2) deep freeze package

Used deep freeze package with 2 Bock HGX7/2110-4 S reciprocating compressors build on steel frame consisting the following elements: Oil seperator, safety pressure switches, pressure gauges etc. see pictures \*Why choose for HOSBV? Were not only the largest used refrigeration specialist in Europe, but also, we deliver all equipment including an extensive test, warranty and industrial cleaning. Optional we can arrange the logistics.