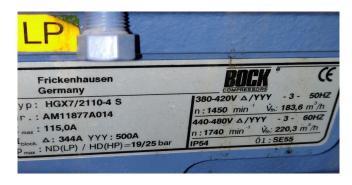

### **Specifications**

| Marca               | Bock                      |
|---------------------|---------------------------|
| Tipo                | HGX7/2110-4 S (x2)        |
| •                   | deep freeze package       |
| Refrigerante        | Freon                     |
| kW at -5ºC/+40ºC    | 226,0                     |
| kW at -10°C/+40°C   | 187,2                     |
| kW at -20ºC/+40ºC   | 123,6                     |
| kW at -30°C/+40°C   | 75,4                      |
| kW at -40°C/+40°C   | 39,2                      |
| kW at -45°C/+40°C   | 24,4                      |
| Sober Bancada       | ✓                         |
| Presostatos         | ✓                         |
| Separador de aceite | <b>✓</b>                  |
| Comentarios         | Our capacity table is     |
|                     | based on Manufacturer     |
|                     | spec. We would like to    |
|                     | know which refrigerant is |
|                     | in your system            |
| Package / Rack      | ✓                         |
| Stock               | 1                         |
|                     |                           |

### Used Bock HGX7/2110-4 S (x2) deep freeze package

Used deep freeze package with 2 Bock HGX7/2110-4 S reciprocating compressors build on steel frame consisting the following elements: Oil seperator, safety pressure switches, pressure gauges etc. see pictures \*Why choose for HOSBV? Were not only the largest used refrigeration specialist in Europe, but also, we deliver all equipment including an extensive test, warranty and industrial cleaning. Optional we can arrange the logistics.